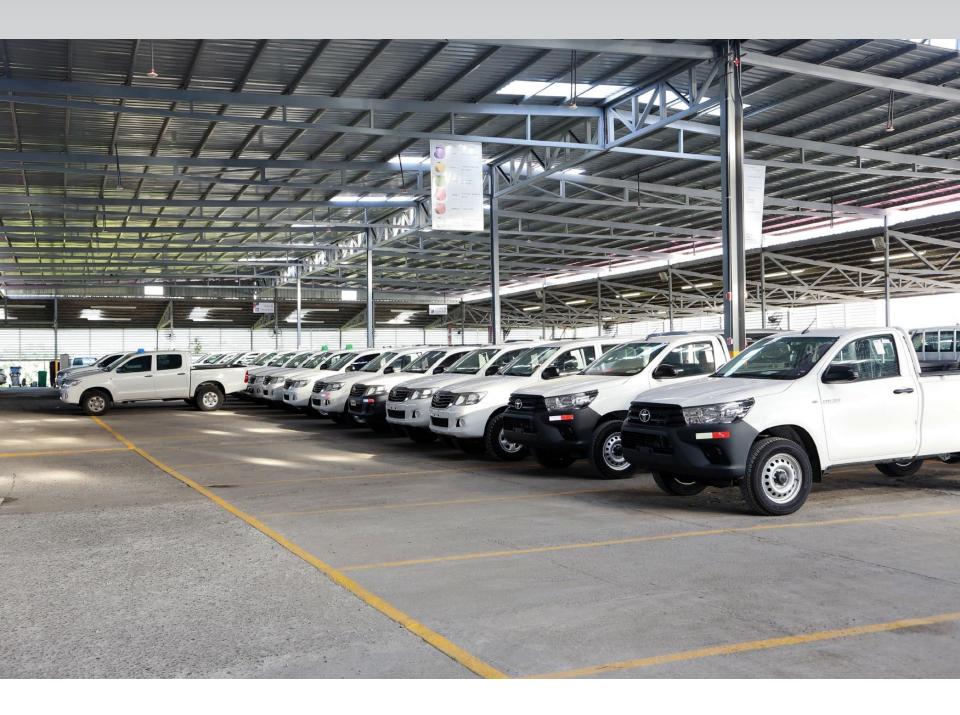

### Growth of Dollar Rent a Car Panama

- Started Business in May of 2003 with less than 60 cars in 2 locations
- Business has grown to more than 2,300 cars and 14 locations
- 185+ employees
- Average annual growth of more than 200%
- More than 70% of revenue comes from Corporate Business