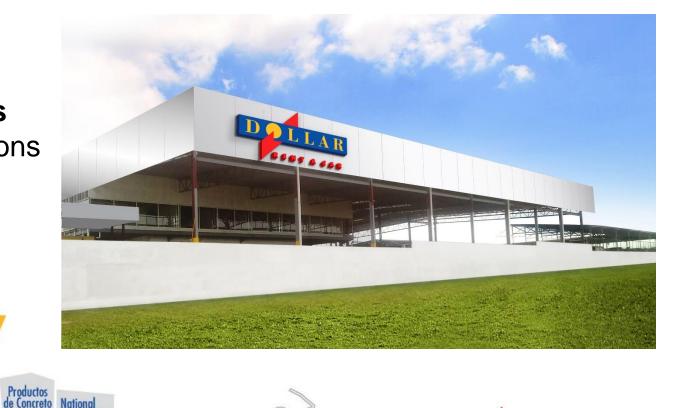

### Growth of Dollar Rent a Car Panama

- Started Business in May of 2003 with less than 60 cars in 2 locations
- Business has grown to more than 2,300 cars and 14 locations
- 185+ employees
- Average annual growth of more than 200%
- More than 70% of revenue comes from Corporate Business

# New main office building

### **New Headquarters**

✓ Efficient Operations

Av. José Agustín Arango

Las Américas

Hotel Riande

**Corredor Sur** 

Aeropuerto

National Vocational