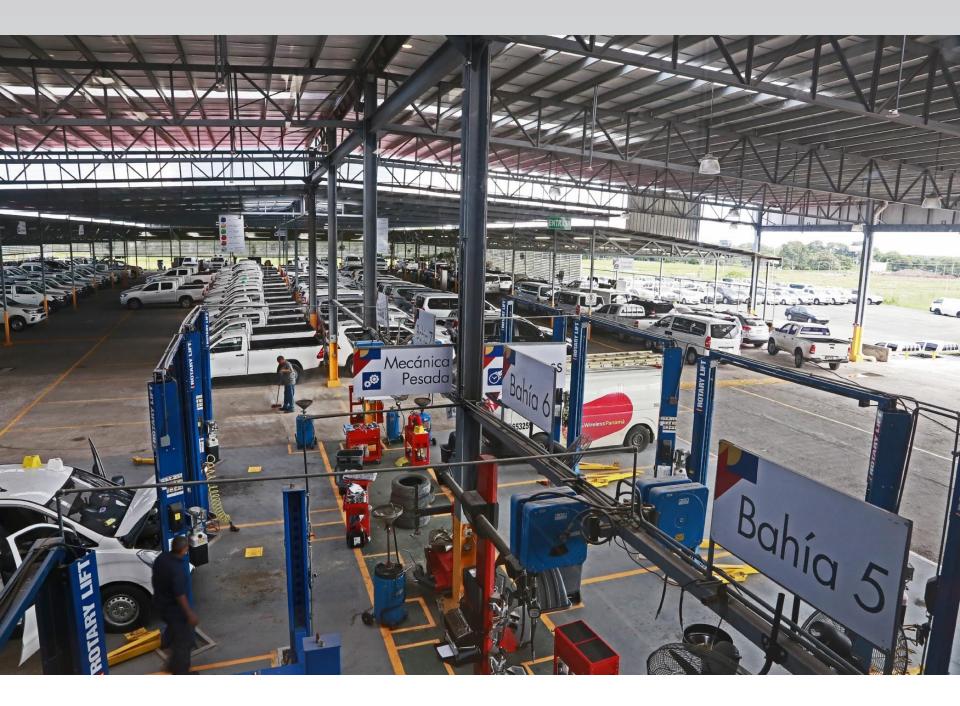

### Growth of Dollar Rent a Car Panama

- Started Business in May of 2003 with less than 60 cars in 2 locations
- Business has grown to more than 2,300 cars and 14 locations
- 185+ employees
- Average annual growth of more than 200%
- More than 70% of revenue comes from Corporate Business