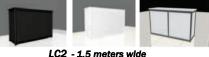

| Locking Cabinets                                                   |                                                      |             |          |         |        |  |  |
|--------------------------------------------------------------------|------------------------------------------------------|-------------|----------|---------|--------|--|--|
| Code                                                               | Qty.                                                 | Description | Discount | Regular | Amount |  |  |
| 66282                                                              |                                                      | LC1         | 781.85   | 1016.40 |        |  |  |
| Please choose metal color: ☐ Black (06) ☐ White (03) ☐ Silver (15) |                                                      |             |          |         |        |  |  |
| 66283                                                              |                                                      | LC2         | 948.85   | 1233.50 |        |  |  |
| Please choose metal color:   Black (06)   White (03)   Silver (15) |                                                      |             |          |         |        |  |  |
| 66284                                                              |                                                      | LC3         | 576.80   | 749.85  |        |  |  |
| Please c                                                           | Please choose panel color:   Black (06)   White (03) |             |          |         |        |  |  |

LC1 - 1 meter wide 3'6" W x 1'9" D x 3'6" H

5' W x 1' 9" D x 3' 6" H