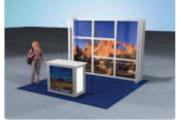

#### The Lucy

#### The Dale

| Qty.     | Description | Discount | Regular |  |
|----------|-------------|----------|---------|--|
|          | 10' x 10'   | 2039.40  | 2651.20 |  |
| Subtotal |             |          |         |  |