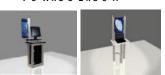

#### RECEPTION COUNTERS AND COMPUTER STANDS

RC1 7' 9" W x 3' 5" D x 3' 9" H

CS1\* CS2\* CS1 - 3' W x 1' 9" D x 6' 3" H CS2 - 2' 3" W x 1' 6" D x 6' 3" H

4' 9"W x 2' 3"D x 3' 3"H

5' 3"W x 3' 3"D x 3' 6"H

| Reception Counters and Computer Stands |                                                     |                    |          |            |               |  |  |
|----------------------------------------|-----------------------------------------------------|--------------------|----------|------------|---------------|--|--|
| Code                                   | Qty                                                 | Description        | Discount | Regular    | Amount        |  |  |
| 66274                                  |                                                     | RC1                | 2175.80  | 2828.55    |               |  |  |
| Please ch                              | Please choose metal color: ☐ Chrome (CH) ☐ Wood (W) |                    |          |            |               |  |  |
| 66275                                  |                                                     | RC2                | 804.05   | 1045.25    |               |  |  |
| Please ch                              | noose me                                            | tal color:   Blace | ck (06)  | White (03) | ☐ Silver (15) |  |  |
| 66276                                  |                                                     | RC3*               | 1744.20  | 2267.45    |               |  |  |
| 66285                                  |                                                     | CS1*               | 1014.35  | 1318.65    |               |  |  |
| 66286                                  |                                                     | CS2*               | 591.20   | 768.55     |               |  |  |

<sup>\*</sup>Item includes graphics. A Shepard Representative will contact you with art requirements