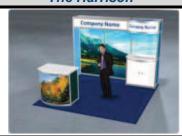

### The Harrison

| Qty.     | Description | Discount | Regular |  |
|----------|-------------|----------|---------|--|
|          | 10' x 10'   | 3337.20  | 4338.35 |  |
|          | 10' x 20'   | 3955.20  | 5141.75 |  |
| Subtotal |             |          |         |  |