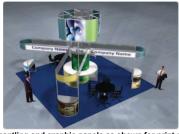

#### The Monroe

| Qty.     | Description | Discount | Regular  |
|----------|-------------|----------|----------|
|          | 20' x 20'   | 8095.80  | 10524.55 |
| Subtotal |             |          |          |

(66494)