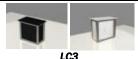

| Locking Cabinets                                                   |                                                      |             |          |         |        |  |  |
|--------------------------------------------------------------------|------------------------------------------------------|-------------|----------|---------|--------|--|--|
| Code                                                               | Qty.                                                 | Description | Discount | Regular | Amount |  |  |
| 66282                                                              |                                                      | LC1         | 781.85   | 1016.40 |        |  |  |
| Please choose metal color: ☐ Black (06) ☐ White (03) ☐ Silver (15) |                                                      |             |          |         |        |  |  |
| 66283                                                              |                                                      | LC2         | 948.85   | 1233.50 |        |  |  |
| Please choose metal color:   Black (06)   White (03)   Silver (15) |                                                      |             |          |         |        |  |  |
| 66284                                                              |                                                      | LC3         | 576.80   | 749.85  |        |  |  |
| Please c                                                           | Please choose panel color:   Black (06)   White (03) |             |          |         |        |  |  |