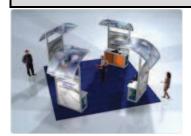

#### The Adams

| Qty.     | Description | Discount | Regular  |
|----------|-------------|----------|----------|
|          | 20' x 20'   | 11742.00 | 15264.60 |
| Subtotal |             |          |          |

(66497)