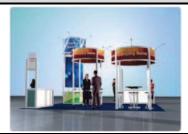

(66470, 66471) (66474, 66475) (66477, 66478)

The Madison

#### The Grant

### The Harrison

| Qty.     | Description | Discount | Regular |  |
|----------|-------------|----------|---------|--|
|          | 10' x 10'   | 3337.20  | 4338.35 |  |
|          | 10' x 20'   | 3955.20  | 5141.75 |  |
| Subtotal |             |          |         |  |