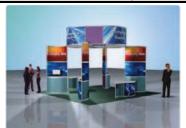

#### The Lucy

#### The Dale

| Qty.     | Description | Discount | Regular |  |
|----------|-------------|----------|---------|--|
|          | 10' x 10'   | 2039.40  | 2651.20 |  |
| Subtotal |             |          |         |  |