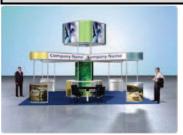

#### The Monroe

| Qty.     | Description | Discount | Regular  |
|----------|-------------|----------|----------|
|          | 20' x 20'   | 8095.80  | 10524.55 |
| Subtotal |             |          |          |

(66494)