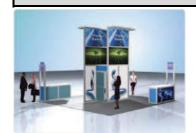

#### The Cleveland

| Qty. | Description | Discount | Regular  |
|------|-------------|----------|----------|
|      | 20' x 20'   | 12607.20 | 16389.35 |
|      | Subtotal    |          |          |

(66499)