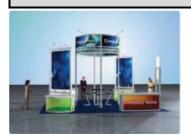

#### The Taylor

| I | Qty. | Description | Discount | Regular  |
|---|------|-------------|----------|----------|
|   |      | 20' x 20'   | 11321.75 | 14718.30 |
| I |      | Subtotal    |          |          |

(66480)