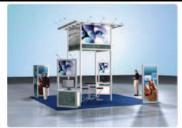

#### The Jefferson

| Qty.     | Description | Discount | Regular  |
|----------|-------------|----------|----------|
|          | 20' x 20'   | 12051.00 | 15666.30 |
| Subtotal |             |          |          |

(66498)