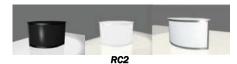

#### RECEPTION COUNTERS AND COMPUTER STANDS

RC1 7' 9" W x 3' 5" D x 3' 9" H

CS1\* CS2\* CS1 - 3' W x 1' 9" D x 6' 3" H CS2 - 2' 3" W x 1' 6" D x 6' 3" H

4' 9"W x 2' 3"D x 3' 3"H

5' 3"W x 3' 3"D x 3' 6"H

| Reception Counters and Computer Stands |                                                     |                    |          |            |               |  |  |
|----------------------------------------|-----------------------------------------------------|--------------------|----------|------------|---------------|--|--|
| Code                                   | Qty                                                 | Description        | Discount | Regular    | Amount        |  |  |
| 66274                                  |                                                     | RC1                | 2175.80  | 2828.55    |               |  |  |
| Please ch                              | Please choose metal color: ☐ Chrome (CH) ☐ Wood (W) |                    |          |            |               |  |  |
| 66275                                  |                                                     | RC2                | 804.05   | 1045.25    |               |  |  |
| Please ch                              | noose me                                            | tal color:   Blace | ck (06)  | White (03) | ☐ Silver (15) |  |  |
| 66276                                  |                                                     | RC3*               | 1744.20  | 2267.45    |               |  |  |
| 66285                                  |                                                     | CS1*               | 1014.35  | 1318.65    |               |  |  |
| 66286                                  |                                                     | CS2*               | 591.20   | 768.55     |               |  |  |

<sup>\*</sup>Item includes graphics. A Shepard Representative will contact you with art requirements