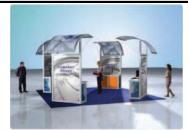

#### The Tyler

| Qty. | Description | Discount | Regular  |
|------|-------------|----------|----------|
|      | 20' x 20'   | 8645.80  | 11239.55 |
|      | Subtotal    |          |          |

(66495)

#### The Garfield

| Qty.     | Description | Discount | Regular  |
|----------|-------------|----------|----------|
|          | 20' x 20'   | 8466.60  | 11006.60 |
| Subtotal |             |          |          |

(66496)