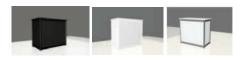

| Locking Cabinets                                                   |                                                      |             |          |         |        |  |  |
|--------------------------------------------------------------------|------------------------------------------------------|-------------|----------|---------|--------|--|--|
| Code                                                               | Qty.                                                 | Description | Discount | Regular | Amount |  |  |
| 66282                                                              |                                                      | LC1         | 781.85   | 1016.40 |        |  |  |
| Please choose metal color: ☐ Black (06) ☐ White (03) ☐ Silver (15) |                                                      |             |          |         |        |  |  |
| 66283                                                              |                                                      | LC2         | 948.85   | 1233.50 |        |  |  |
| Please choose metal color:   Black (06)   White (03)   Silver (15) |                                                      |             |          |         |        |  |  |
| 66284                                                              |                                                      | LC3         | 576.80   | 749.85  |        |  |  |
| Please c                                                           | Please choose panel color:   Black (06)   White (03) |             |          |         |        |  |  |

LC1 - 1 meter wide 3'6" W x 1'9" D x 3'6" H

5' W x 1' 9" D x 3' 6" H