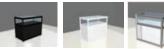

#### SHOWCASES AND LOCKING CABINETS

Quarterview Showcase

4' 6" W X 1' 9" D x 3' 3" H

1' 9" W x 1" 9" D x 7' H

3' 9" W x 2' 3" D x 3' 6" H

|                                                                    | Showcases                                            |             |          |         |        |  |  |
|--------------------------------------------------------------------|------------------------------------------------------|-------------|----------|---------|--------|--|--|
| Code                                                               | Qty.                                                 | Description | Discount | Regular | Amount |  |  |
| 66270                                                              |                                                      | Quarterview | 1054.90  | 1371.35 |        |  |  |
| Please c                                                           | Please choose metal color:   Black (06)   White (03) |             |          |         |        |  |  |
| 66272                                                              |                                                      | Square      | 1138.55  | 1480.10 |        |  |  |
| Please choose metal color: ☐ Black (06) ☐ White (03) ☐ Silver (15) |                                                      |             |          |         |        |  |  |

| Locking Cabinets                                                   |                                                      |             |          |         |        |  |  |
|--------------------------------------------------------------------|------------------------------------------------------|-------------|----------|---------|--------|--|--|
| Code                                                               | Qty.                                                 | Description | Discount | Regular | Amount |  |  |
| 66282                                                              |                                                      | LC1         | 781.85   | 1016.40 |        |  |  |
| Please choose metal color: ☐ Black (06) ☐ White (03) ☐ Silver (15) |                                                      |             |          |         |        |  |  |
| 66283                                                              |                                                      | LC2         | 948.85   | 1233.50 |        |  |  |
| Please choose metal color:   Black (06)   White (03)   Silver (15) |                                                      |             |          |         |        |  |  |
| 66284                                                              |                                                      | LC3         | 576.80   | 749.85  |        |  |  |
| Please c                                                           | Please choose panel color:   Black (06)   White (03) |             |          |         |        |  |  |