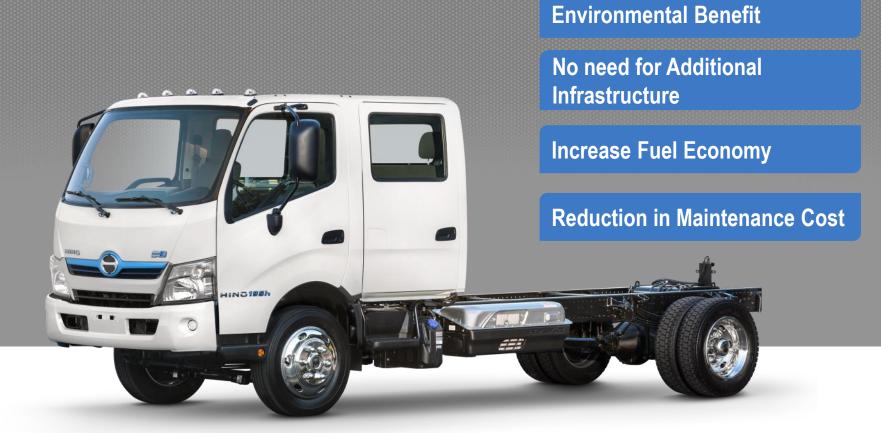

## **WHY HYBRID TECHNOLOGY**

### HYBRID MARKET CHARACTERISTICS

**Low Average Speed = 17.25 MPH** 

**City Routes** 

**Multiple Stops** 

**Mainly Service Streets, a Little Highway** 

**Regenerative Braking Recharges Battery** 

**Stop & Go Traffic** 