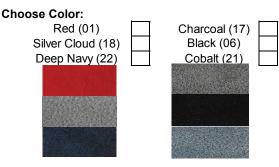

PREMIUM CARPET - 32 OZ., 100% ULTRA CUT PILE WITH ACTION BACK OR JUTE BACKING

| _  | _ |       |           |      |      |  |
|----|---|-------|-----------|------|------|--|
| ĿЛ |   | INC.  | . A. A.   | /Ien | UEEN |  |
|    |   | 1.1.4 | - C- C- C |      |      |  |