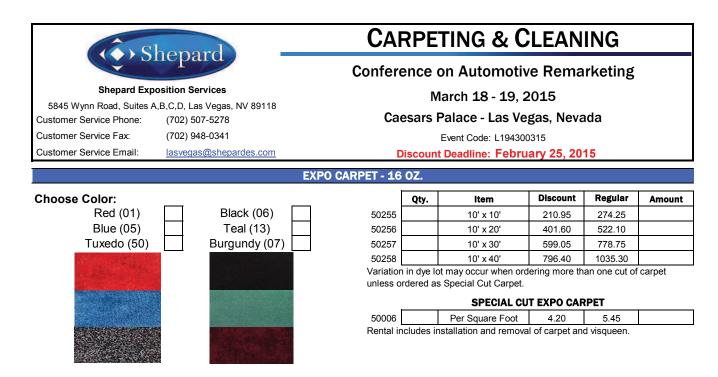

Prices quoted above include installation and taping of front edge only. All rental carpet is delivered clean to your booth space, but during setup, carpet may become dirty. Please order cleaning service at least once before show opening.

Minimum 100 sq. ft. is required. No refunds on cancellations. Rental includes installation and removal of carpet and visqueen.

Purchase carpet: please fill out Labor Order Form (carpet installation section) to have carpet installed.