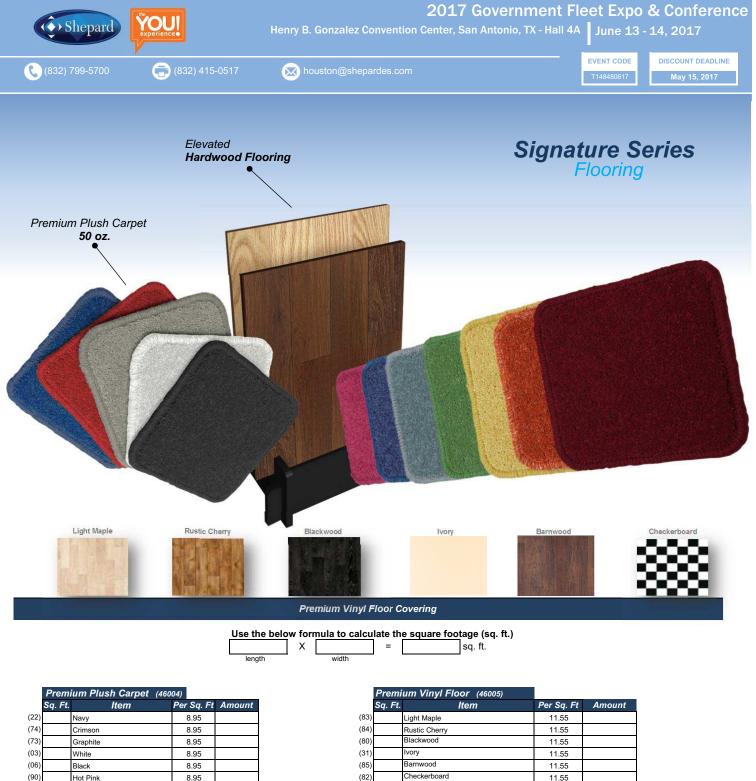

| (74) | Crimson       | 8.95 |
|------|---------------|------|
| (73) | Graphite      | 8.95 |
| (03) | White         | 8.95 |
| (06) | Black         | 8.95 |
| (90) | Hot Pink      | 8.95 |
| (91) | Electric Blue | 8.95 |
| (77) | Bay Blue      | 8.95 |
| (48) | Hunter        | 8.95 |
| (99) | Sun Gold      | 8.95 |
| (98) | Paprika       | 8.95 |
| (07) | Burgundy      | 8.95 |

|      | Sq. Ft. | Item          | Per Sq. Ft | Amount |
|------|---------|---------------|------------|--------|
| (83) |         | Light Maple   | 11.55      |        |
| (84) |         | Rustic Cherry | 11.55      |        |
| (80) |         | Blackwood     | 11.55      |        |
| (31) |         | lvory         | 11.55      |        |
| (85) |         | Barnwood      | 11.55      |        |
| (82) |         | Checkerboard  | 11.55      |        |
|      |         |               |            |        |

|       | Eleva                                                                                             | ted Hardwood Floor            |         |                |        |  |  |  |
|-------|---------------------------------------------------------------------------------------------------|-------------------------------|---------|----------------|--------|--|--|--|
|       | Sq. Ft.                                                                                           | ltem                          |         | Per Sq. Ft     | Amount |  |  |  |
| 50712 |                                                                                                   | Light Oak - Elevated Hardwood | d Floor | Call for Quote |        |  |  |  |
| 50711 |                                                                                                   | Dark Oak - Elevated Hardwood  | l Floor | Call for Quote |        |  |  |  |
|       | * Please refer to the labor order form to order labor for the installation of your elevated floor |                               |         |                |        |  |  |  |